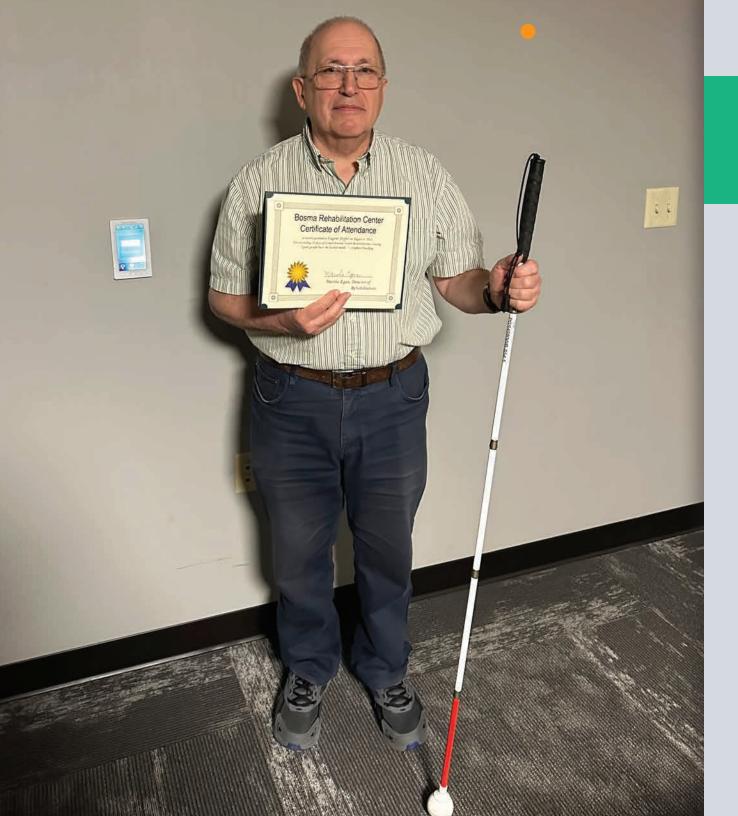

### IT'S NEVER TOO LATE

Barbara Rager has been struggling with vision issues since she can remember, but it hasn't stopped her from living a long, full life.

She got her first glasses when she was 5 or 6. Since then, Barbara has never been afraid to try the latest product or technique.

She's had hard and soft lenses and multiple eye surgeries; dealt with severe myopia and glaucoma. Instead of being bitter, she remains positive.

Scan to read more of Barbara's lifetime journey and how Bosma's in-home services changed her life.