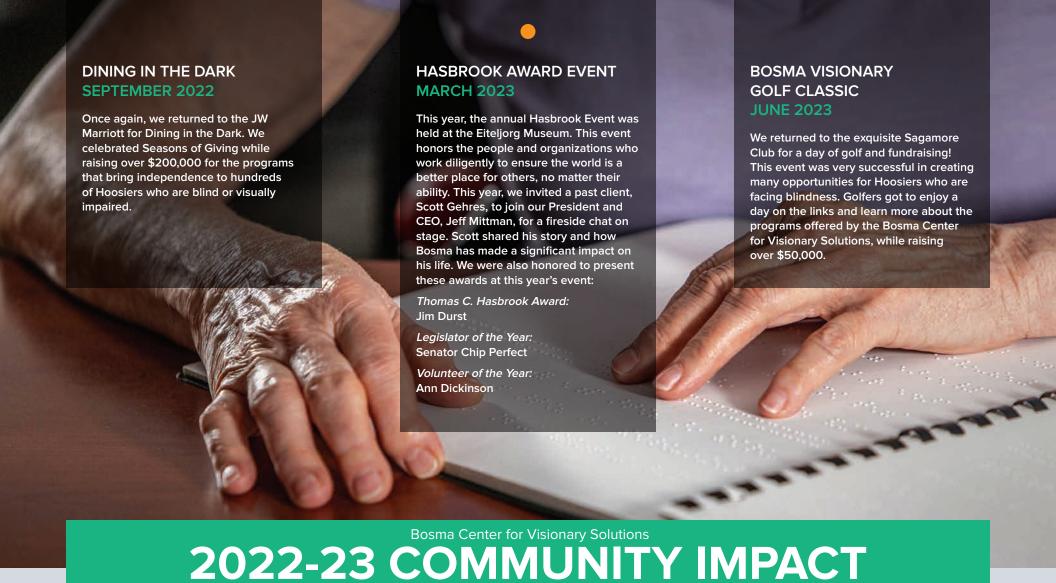

### **DINING IN THE DARK**

Dining in the Dark is the Bosma Visionary Opportunities Foundation's largest fundraising event of the year. In 2022, we raised over \$200,000 to fund the Programs provided by the Bosma Center for Visionary Solutions. The event has a live and silent auction, VIP reception, games, casino, and live music and dancing. The most unique part of the night is, during dinner, the lights are turned off, and everyone dons a sleep shade for a brief yet enlightening experience. This experience shows why our Programs are so essential and why the training we provide helps thousands of Hoosiers regain their independence. You can be a part of this special event by reserving your sponsorship now!