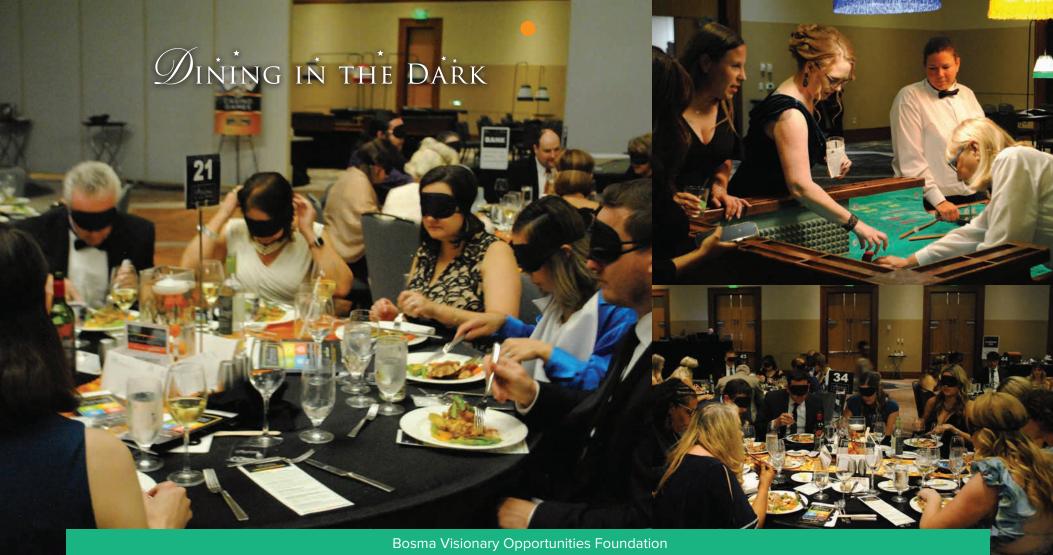

### **DINING IN THE DARK**

Dining in the Dark is the Bosma Visionary Opportunities Foundation's largest fundraising event of the year. In 2022, we raised over \$200,000 to fund the Programs provided by the Bosma Center for Visionary Solutions. The event has a live and silent auction, VIP reception, games, casino, and live music and dancing. The most unique part of the night is, during dinner, the lights are turned off, and everyone dons a sleep shade for a brief yet enlightening experience. This experience shows why our Programs are so essential and why the training we provide helps thousands of Hoosiers regain their independence. You can be a part of this special event by reserving your sponsorship now!

SCAN TO LEARN MORE