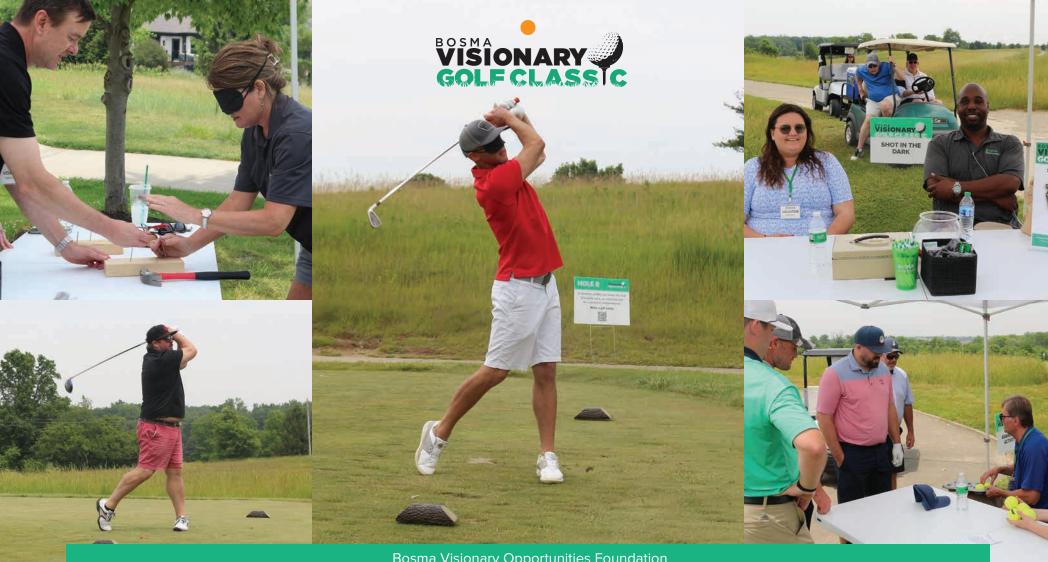

# Bosma Visionary Opportunities Foundation BOSMA VISIONARY GOLF CLASSIC

The Bosma Visionary Golf Classic is a great way to support a great cause while enjoying a day on the course. Throughout the course, we have various awareness activities that allow our guests to walk through some of the training we do at the Center for Visionary Solutions. Our most popular on-course activity is Shot in the Dark, where players swing their club under a blindfold.

SCAN TO LEARN MORE