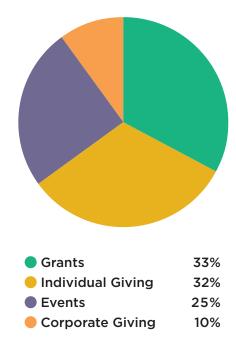

## BOSMA VISIONARY OPPORTUNITIES FOUNDATION FINANCIAL REPORT

FISCAL YEAR JULY 2022-JUNE 2023

| Co | ntri | ibu | itio | ns: |
|----|------|-----|------|-----|
|    |      |     |      |     |

| Direct Public Support                 | \$ 138,750 |            |        |
|---------------------------------------|------------|------------|--------|
| Bosma Enterprises — Legacy Fund       | 550,000    |            |        |
| Bosma Enterprises — In-kind Donations | 234,512    |            |        |
|                                       |            | \$ 923,262 | 39.3%  |
| Special Events:                       |            |            |        |
| Special Events Revenue                | 330,241    |            |        |
| In-kind Donations                     | 30,369     |            |        |
| Less: Direct Donor Benefit Costs      | (185,668)  |            |        |
|                                       |            | 174,942    | 7.4%   |
| Other Revenue:                        |            |            |        |
| Investment Income                     |            | 1,253,610  | 53.3%  |
| TOTAL REVENUES                        |            | 2,351,814  | 100.0% |
| Program Services                      |            | 181,228    | 22.5%  |
| Management and General                |            | 97,505     | 12.1%  |
| Fundraising                           |            | 526,705    | 65.4%  |
| TOTAL EXPENSES                        |            | \$ 805,438 | 100.0% |