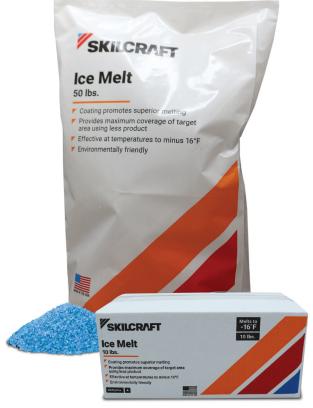

#### It's fast.

Our specially-designed, angulared, blue granules melt on-contact and cover more ground.

#### It's powerful.

Our super-powerful formula melts right through ice, even on the coldest winter day (effective all the way down to -16 F).

#### It's convenient.

Our Ice Melt is conveniently packaged in a stackable, recycable carton with a removable liner, and now available in 50 lb bags.

WEIGHT

50 lb bag

10 lb box